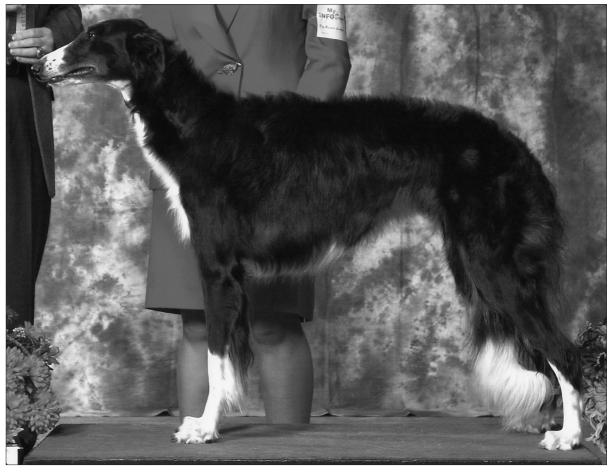

## Ch. Starswift Lightning Quick, JC

November 9, 2011 Breeder(s): Jamie Lynn Bobrowski Female

Black with White Markings

Jamie Lynn Bobrowski 50150 Arkona Rd Belleville, MI 48111 734-558-0327; starswiftborzoi@yahoo.com

Lightning is Starswift's first BBE Ch. and 2nd of her litter. Her first 5-pt major came at a hound show at 8 mos. old, with BOS over Specials. She boasts her father's wonderful temperament but unfortunately her love for running games consists of trying to outsmart the lure. We are very excited about how nicely this black beauty has turned out, not only structurally but as a great ambassador for the breed. We hope she will carry on her father's legacy.